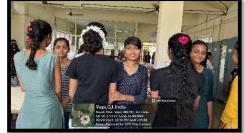

And on 3<sup>rd</sup> day of Ojasya, *Hair style competition* was held in which girl students took part and made beautiful hair styles in very creative way in their partner's hairs.

Students presenting their Models they prepared