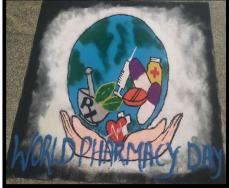

# DAY-3 Viharasya & DAY-1 "OjASŸA"

A logo is a symbol comprised of words, images and colors to identify a field of a brand. The same way Pharmacy field has many symbols or logos which can be represented in a various artistic way. Our multitalented creative students, designed various pharma logo in *Pharma Logo Competition*. Almost 69 students participated successfully. The evaluation of prepared pharma logo was done by Dr. Madhuri Hinge and Ms. Sejal Khuman – The faculties of Our institution.

**Students presenting their Pharma Logo** 

**Glimps of Hand Painting and Cook Without Fire** 

A Constituent College of Rajju Shroff ROFEL University, Vapi
NAAC Accredited B++ Grade Institution & Approved by Pharmacy Council of India
ROFEL Namdha Campus, Vapi – Namdha Road, P.B. No.11, Vapi (West) – 396 191, Dist: Valsad (Gujarat)
Tel: 9727723722 – 42 – 62; Email: info@rofelpharmacy.ac.in; Website: rofelpharmacy.ac.in