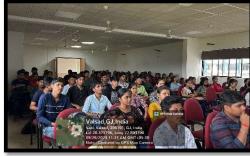

After the students decorated the entrance with colorful rangolis, all moved to Auditorium for the Inauguration ceremony in presence of **Mr. Maulik Chaudhary Drug Inspector – FDCA, Gujarat Girish Waghela and Yogesh Sargaokar** as a part of also the orientation program for first year students.

**Inauguration ceremony and Pharma Rangoli** 

A Constituent College of Rajju Shroff ROFEL University, Vapi
NAAC Accredited B++ Grade Institution & Approved by Pharmacy Council of India
ROFEL Namdha Campus, Vapi – Namdha Road, P.B. No.11, Vapi (West) – 396 191, Dist: Valsad (Gujarat)
Tel: 9727723722 – 42 – 62; Email: info@rofelpharmacy.ac.in; Website: rofelpharmacy.ac.in