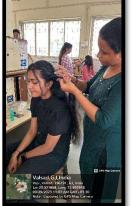

And on 3<sup>rd</sup> day of Ojasya, *Hair style competition* was held in which girl students took part and made beautiful hair styles in very creative way in their partner's hairs.

Students presenting their Models they prepared