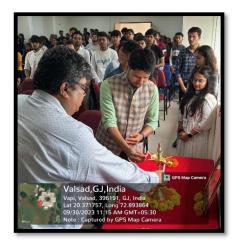

After the events were over, The Pharmacy week was concluded with closing ceremony. The guest of honor **Mr. Parimal Patel – Sr. Drug Inspector – FDCA – Vadodara – Gujarat,** Also empowered students with his expert lecture on: Drug and cosmetic acts and its applicability. At the end, Prizes were distributed to the winners of all the events.