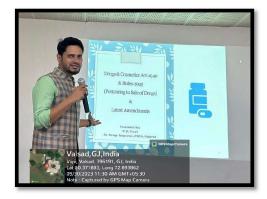

After the events were over, The Pharmacy week was concluded with closing ceremony. The guest of honor **Mr. Parimal Patel – Sr. Drug Inspector – FDCA – Vadodara – Gujarat,** Also empowered students with his expert lecture on: Drug and cosmetic acts and its applicability. At the end, Prizes were distributed to the winners of all the events.

Ref. No. ROFEL/Pharm/

**Closing Ceremony and Expert Lecture** 

A Constituent College of Rajju Shroff ROFEL University, Vapi
NAAC Accredited B++ Grade Institution & Approved by Pharmacy Council of India
ROFEL Namdha Campus, Vapi – Namdha Road, P.B. No.11, Vapi (West) – 396 191, Dist: Valsad (Gujarat)