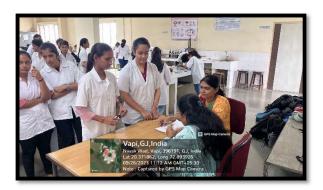

### DAY – 2 Vihäräsyä

We had conducted *Pharma Recipe Competition* on the 2<sup>nd</sup> day of Pharmacy week. The students in team of two used their best techniques and prepared various pharmaceutical formulations within the time duration of 90 min. total 24 pairs participated successfully and prepared as well as presented their recipe to the judges Dr. Ankita Patel and Dr. Priyadarshini Patel our institute faculty members from Dept. of Pharmaceutics.

<u>Pharma recipe – Students presenting their products to the judges</u>

A Constituent College of Rajju Shroff ROFEL University, Vapi
NAAC Accredited B++ Grade Institution & Approved by Pharmacy Council of India
ROFEL Namdha Campus, Vapi – Namdha Road, P.B. No.11, Vapi (West) – 396 191, Dist: Valsad (Gujarat)
Tel: 9727723722 – 42 – 62; Email: info@rofelpharmacy.ac.in; Website: rofelpharmacy.ac.in