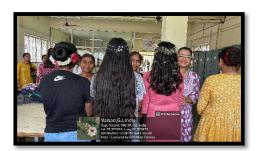

And on 3<sup>rd</sup> day of Ojasya, *Hair style competition* was held in which girl students took part and made beautiful hair styles in very creative way in their partner's hairs.

Students presenting their Models they prepared