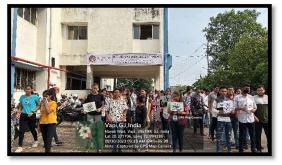

#### DAY – 6 Vihäräsyä

On the last day of Pharmacy week, we had 2 events that is *Pharma Relly* and *Pharma Advertise*. In which students took part with great enthusiasm. When they returned from relly students also made human Rx symbolizing Pharma. During Pharma Advertisement students dramatically represented the advertisements on different Pharma Products.