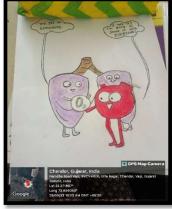

# DAY-5 Viharasya & DAY-2 "OJASŸA"

On 5<sup>th</sup> day *Model Presentation competition* was held in which students in pair to two presented their pre prepared Models. Students had prepared various models representing various pharmaceutical activities. Like various organ systems, receptor concept etc. The evaluation of Models was done by Faculties of our institution – Dr. Ankit Merai, Dr. Komal Parmar and Dr. Chirag Desai.

And on 3<sup>rd</sup> day of Ojasya, *Hair style competition* was held in which girl students took part and made beautiful hair styles in very creative way in their partner's hairs.

Students presenting their Models they prepared