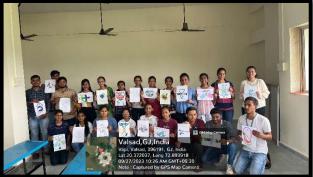

After the students decorated the entrance with colorful rangolis, all moved to Auditorium for the Inauguration ceremony in presence of **Mr. Maulik Chaudhary Drug Inspector – FDCA, Gujarat Girish Waghela and Yogesh Sargaokar** as a part of also the orientation program for first year students.

**Inauguration ceremony and Pharma Rangoli** 

A Constituent College of Rajju Shroff ROFEL University, Vapi
NAAC Accredited B++ Grade Institution & Approved by Pharmacy Council of India
ROFEL Namdha Campus, Vapi – Namdha Road, P.B. No.11, Vapi (West) – 396 191, Dist: Valsad (Gujarat)
Tel: 9727723722 – 42 – 62; Email: info@rofelpharmacy.ac.in; Website: rofelpharmacy.ac.in