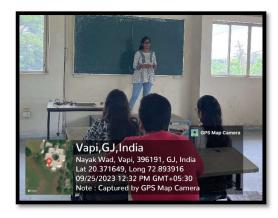

The Students then participated in *My Self Medicine* in which Participants were asked to give presentation on preselected medicine. Participants total 9 were judged by faculty members Mrs. Harshida Patel and Mrs. Vrushali Gajre from dept. of Pharmacology; and *Fastest Finger First — Pharma Quiz Competition* in which 17 pairs faced three rounds in which questions were asked and the first to raise the finger were given a chance to give answer first. Dr. Ankit Merai and Mrs. Pratixa Patel from dept of Pharmacology evaluated the event.

Ref. No. ROFEL/Pharm/

Date:

Myself Medicine - Students presenting themselves as Medicine