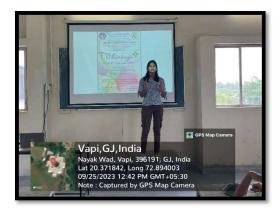

After the students decorated the entrance with colorful rangolis, all moved to Auditorium for the Inauguration ceremony in presence of **Mr. Maulik Chaudhary Drug Inspector – FDCA, Gujarat Girish Waghela and Yogesh Sargaokar** as a part of also the orientation program for first year students.

**Inauguration ceremony and Pharma Rangoli** 

A Constituent College of Rajju Shroff ROFEL University, Vapi
NAAC Accredited B++ Grade Institution & Approved by Pharmacy Council of India
ROFEL Namdha Campus, Vapi – Namdha Road, P.B. No.11, Vapi (West) – 396 191, Dist: Valsad (Gujarat)
Tel: 9727723722 – 42 – 62; Email: info@rofelpharmacy.ac.in; Website: rofelpharmacy.ac.in