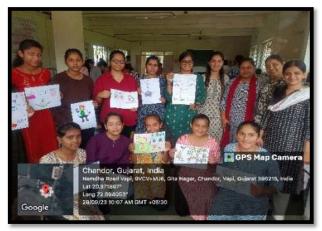

The Students then participated in *My Self Medicine* in which Participants were asked to give presentation on preselected medicine. Participants total 9 were judged by faculty members Mrs. Harshida Patel and Mrs. Vrushali Gajre from dept. of Pharmacology; and *Fastest Finger First — Pharma Quiz Competition* in which 17 pairs faced three rounds in which questions were asked and the first to raise the finger were given a chance to give answer first. Dr. Ankit Merai and Mrs. Pratixa Patel from dept of Pharmacology evaluated the event.

Ref. No. ROFEL/Pharm/

Date:

Myself Medicine - Students presenting themselves as Medicine