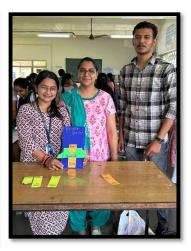

# DAY-5 Viharasya & DAY-2 "OJASŸA"

On 5<sup>th</sup> day *Model Presentation competition* was held in which students in pair to two presented their pre prepared Models. Students had prepared various models representing various pharmaceutical activities. Like various organ systems, receptor concept etc. The evaluation of Models was done by Faculties of our institution – Dr. Ankit Merai, Dr. Komal Parmar and Dr. Chirag Desai.

And on 3<sup>rd</sup> day of Ojasya, *Hair style competition* was held in which girl students took part and made beautiful hair styles in very creative way in their partner's hairs.

Students presenting their Models they prepared