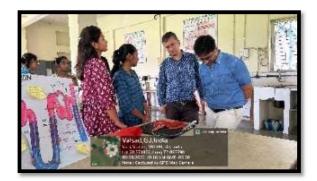

### DAY – 2 Vihäräsyä

We had conducted *Pharma Recipe Competition* on the 2<sup>nd</sup> day of Pharmacy week. The students in team of two used their best techniques and prepared various pharmaceutical formulations within the time duration of 90 min. total 24 pairs participated successfully and prepared as well as presented their recipe to the judges Dr. Ankita Patel and Dr. Priyadarshini Patel our institute faculty members from Dept. of Pharmaceutics.

<u>Pharma recipe – Students presenting their products to the judges</u>

A Constituent College of Rajju Shroff ROFEL University, Vapi
NAAC Accredited B++ Grade Institution & Approved by Pharmacy Council of India
ROFEL Namdha Campus, Vapi – Namdha Road, P.B. No.11, Vapi (West) – 396 191, Dist: Valsad (Gujarat)
Tel: 9727723722 – 42 – 62; Email: info@rofelpharmacy.ac.in; Website: rofelpharmacy.ac.in