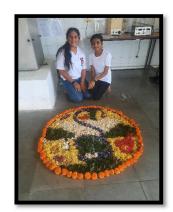

#### DAY – 1 Vihäräsyä

Started the day with the *Pharma Rangoli* – Rangoli is representation of welcoming good vibes and thus, we started with the pharma rangoli symbolizing the starting with the positive vibes. As the theme was the pharma, students represented their talent by incorporating colors to the pharma in a form of colorful rangolis. Total 20 pairs participated successfully and rangolis were evaluated by Dr. Priyadarshini Patel and Ms. ShreyaNaik.

**Inauguration ceremony and Pharma Rangoli** 

A Constituent College of Rajju Shroff ROFEL University, Vapi
NAAC Accredited B++ Grade Institution & Approved by Pharmacy Council of India
ROFEL Namdha Campus, Vapi – Namdha Road, P.B. No.11, Vapi (West) – 396 191, Dist: Valsad (Gujarat)
Tel: 9727723722 – 42 – 62; Email: info@rofelpharmacy.ac.in; Website: rofelpharmacy.ac.in