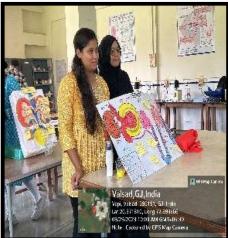

# DAY-3 Viharasya & DAY-1 "OjASŸA"

A logo is a symbol comprised of words, images and colors to identify a field of a brand. The same way Pharmacy field has many symbols or logos which can be represented in a various artistic way. Our multitalented creative students, designed various pharma logo in *Pharma Logo Competition*. Almost 69 students participated successfully. The evaluation of prepared pharma logo was done by Dr. Madhuri Hinge and Ms. Sejal Khuman – The faculties of Our institution.

**Students presenting their Pharma Logo** 

**Glimps of Hand Painting and Cook Without Fire** 

A Constituent College of Rajju Shroff ROFEL University, Vapi
NAAC Accredited B++ Grade Institution & Approved by Pharmacy Council of India
ROFEL Namdha Campus, Vapi – Namdha Road, P.B. No.11, Vapi (West) – 396 191, Dist: Valsad (Gujarat)
Tel: 9727723722 – 42 – 62; Email: info@rofelpharmacy.ac.in; Website: rofelpharmacy.ac.in