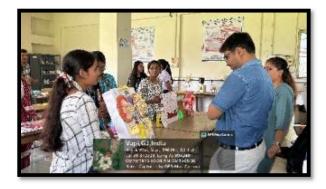

# DAY-3 Viharasya & DAY-1 "OjASŸA"

A logo is a symbol comprised of words, images and colors to identify a field of a brand. The same way Pharmacy field has many symbols or logos which can be represented in a various artistic way. Our multitalented creative students, designed various pharma logo in *Pharma Logo Competition*. Almost 69 students participated successfully. The evaluation of prepared pharma logo was done by Dr. Madhuri Hinge and Ms. Sejal Khuman – The faculties of Our institution.

**Students presenting their Pharma Logo** 

**Glimps of Hand Painting and Cook Without Fire** 

A Constituent College of Rajju Shroff ROFEL University, Vapi
NAAC Accredited B++ Grade Institution & Approved by Pharmacy Council of India
ROFEL Namdha Campus, Vapi – Namdha Road, P.B. No.11, Vapi (West) – 396 191, Dist: Valsad (Gujarat)
Tel: 9727723722 – 42 – 62; Email: info@rofelpharmacy.ac.in; Website: rofelpharmacy.ac.in