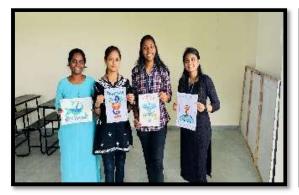

The Students then participated in *My Self Medicine* in which Participants were asked to give presentation on preselected medicine. Participants total 9 were judged by faculty members Mrs. Harshida Patel and Mrs. Vrushali Gajre from dept. of Pharmacology; and *Fastest Finger First — Pharma Quiz Competition* in which 17 pairs faced three rounds in which questions were asked and the first to raise the finger were given a chance to give answer first. Dr. Ankit Merai and Mrs. Pratixa Patel from dept of Pharmacology evaluated the event.

Ref. No. ROFEL/Pharm/

Date:

Myself Medicine - Students presenting themselves as Medicine