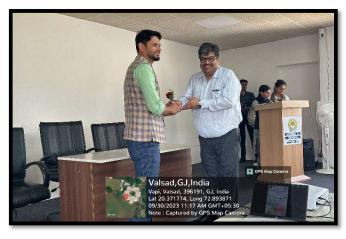

After the events were over, The Pharmacy week was concluded with closing ceremony. The guest of honor **Mr. Parimal Patel – Sr. Drug Inspector – FDCA – Vadodara – Gujarat,** Also empowered students with his expert lecture on: Drug and cosmetic acts and its applicability. At the end, Prizes were distributed to the winners of all the events.

Ref. No. ROFEL/Pharm/

**Closing Ceremony and Expert Lecture** 

A Constituent College of Rajju Shroff ROFEL University, Vapi
NAAC Accredited B++ Grade Institution & Approved by Pharmacy Council of India
ROFEL Namdha Campus, Vapi – Namdha Road, P.B. No.11, Vapi (West) – 396 191, Dist: Valsad (Gujarat)