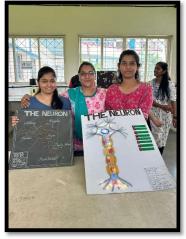

# DAY-5 Viharasya & DAY-2 "OJASŸA"

On 5<sup>th</sup> day *Model Presentation competition* was held in which students in pair to two presented their pre prepared Models. Students had prepared various models representing various pharmaceutical activities. Like various organ systems, receptor concept etc. The evaluation of Models was done by Faculties of our institution – Dr. Ankit Merai, Dr. Komal Parmar and Dr. Chirag Desai.

And on 3<sup>rd</sup> day of Ojasya, *Hair style competition* was held in which girl students took part and made beautiful hair styles in very creative way in their partner's hairs.

Students presenting their Models they prepared