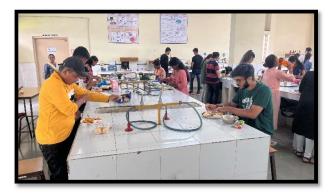

### DAY – 2 Vihäräsyä

We had conducted *Pharma Recipe Competition* on the 2<sup>nd</sup> day of Pharmacy week. The students in team of two used their best techniques and prepared various pharmaceutical formulations within the time duration of 90 min. total 24 pairs participated successfully and prepared as well as presented their recipe to the judges Dr. Ankita Patel and Dr. Priyadarshini Patel our institute faculty members from Dept. of Pharmaceutics.

<u>Pharma recipe – Students presenting their products to the judges</u>

A Constituent College of Rajju Shroff ROFEL University, Vapi
NAAC Accredited B++ Grade Institution & Approved by Pharmacy Council of India
ROFEL Namdha Campus, Vapi – Namdha Road, P.B. No.11, Vapi (West) – 396 191, Dist: Valsad (Gujarat)
Tel: 9727723722 – 42 – 62; Email: info@rofelpharmacy.ac.in; Website: rofelpharmacy.ac.in