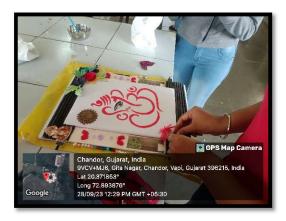

#### DAY – 1 Vihäräsyä

Started the day with the *Pharma Rangoli* – Rangoli is representation of welcoming good vibes and thus, we started with the pharma rangoli symbolizing the starting with the positive vibes. As the theme was the pharma, students represented their talent by incorporating colors to the pharma in a form of colorful rangolis. Total 20 pairs participated successfully and rangolis were evaluated by Dr. Priyadarshini Patel and Ms. ShreyaNaik.