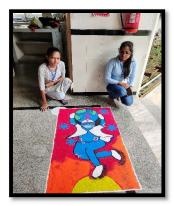

#### DAY – 1 Vihäräsyä

Started the day with the *Pharma Rangoli* – Rangoli is representation of welcoming good vibes and thus, we started with the pharma rangoli symbolizing the starting with the positive vibes. As the theme was the pharma, students represented their talent by incorporating colors to the pharma in a form of colorful rangolis. Total 20 pairs participated successfully and rangolis were evaluated by Dr. Priyadarshini Patel and Ms. ShreyaNaik.

**Inauguration ceremony and Pharma Rangoli** 

A Constituent College of Rajju Shroff ROFEL University, Vapi
NAAC Accredited B++ Grade Institution & Approved by Pharmacy Council of India
ROFEL Namdha Campus, Vapi – Namdha Road, P.B. No.11, Vapi (West) – 396 191, Dist: Valsad (Gujarat)
Tel: 9727723722 – 42 – 62; Email: info@rofelpharmacy.ac.in; Website: rofelpharmacy.ac.in